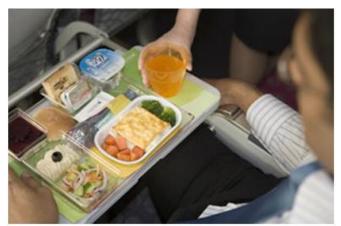

## **Selling Meals**

- Many airlines now sell meals on their short-haul flights
- British Airways is even investigating charging passengers extra for the option of an 'upgraded' in-flight meal.
- Air Berlin offers complimentary snacks, meals, and beverages to economy passengers. However it also uses 'Sansibar gourmet meals'. Customers may "upgrade" their dining experience by ordering a specific gourmet entrée before departure.