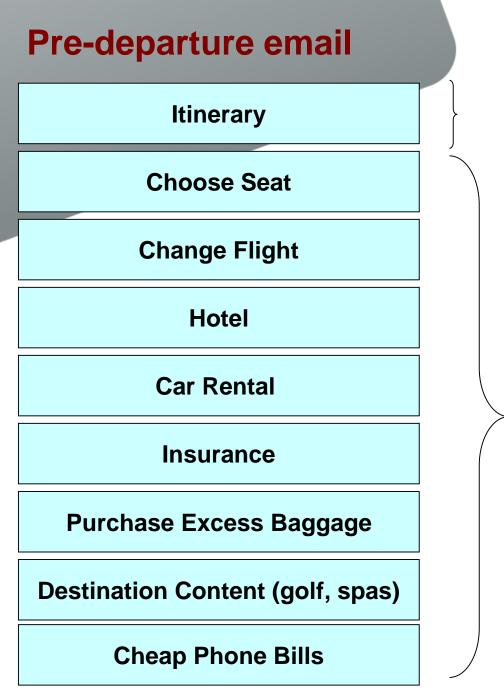

#### Cranfield UNIVERSITY

Send email or text message for reconfirmation

Make it attractive for customers to opt in before they set off on their Journey

Make it to the point