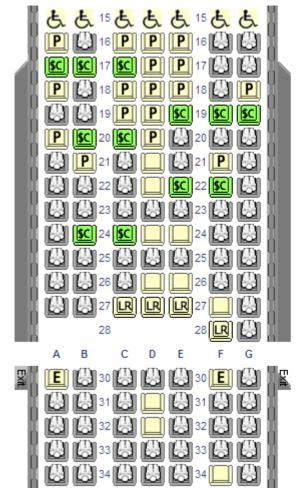

# Northwest Airlines - Selling the best seat

#### DETROIT TO LONDON, ENGLAND

Flight: 782, 76C Duration: 8 hour(s), 00 minute(s)

Pay \$15 per flight for Selected aisle or exit rows

Fee is waived for elite Members

United Airlines does the same thing