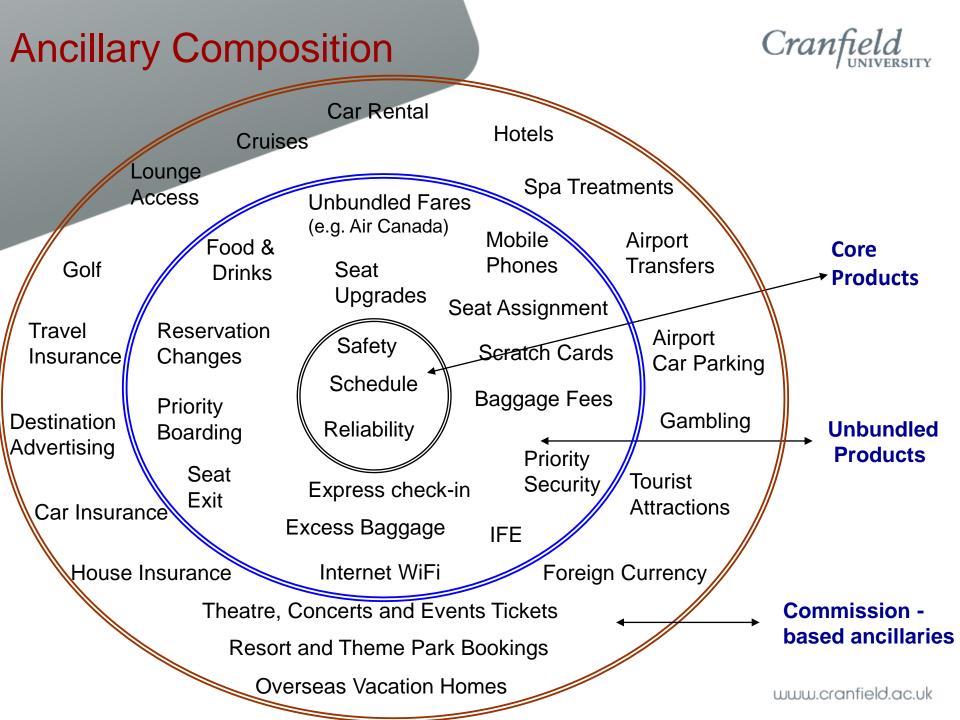

## Ancillary opportunities

### Flight Related Ancillaries

Baggage fees **In-Flight Entertainment** Lounge Access Meals/beverages Travel insurance Upgrades Priority boarding **Reservation changes** Seat Assignment Purchase Middle Seat (Clickair) Extra legroom Onboard Selling (Bus, train tickets) Scratch Cards Mobile Phones Payment through Credit and Debit card **Onboard Internet** 

## Non- Flight Related Ancillaries

Car Rental Hotel/lodging Fast track through security **Ground Transportation** Currency conversion Car Parking (Monarch) Cruises Golf, Spa's, Branded merchandise Purchase FFPs Search links on website (Google Adsense) Selling adspace on website 3 areas of that offer high potential revenue opportunities