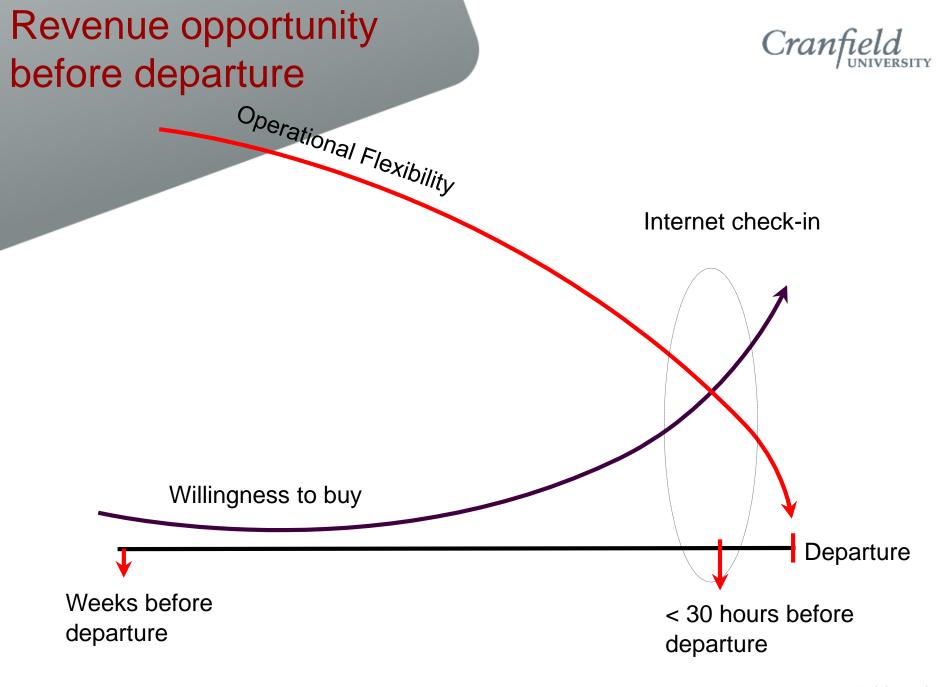

\* A total of 19 carriers reporting their revenues from baggage fees

Source: Bureau of Transport Statistics, Form 41; Schedule P1.2.

Average days purchased prior to consumption

Source: Amadeus, July 2008

#### Cranfield UNIVERSITY

Send email or text message for reconfirmation

Make it attractive for customers to opt in before they set off on their Journey

Make it to the point