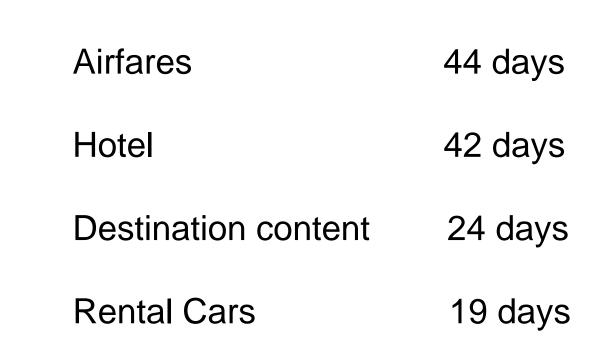

\* A total of 19 carriers reporting their revenues from baggage fees

Source: Bureau of Transport Statistics, Form 41; Schedule P1.2.

Average days purchased prior to consumption

Source: Amadeus, July 2008